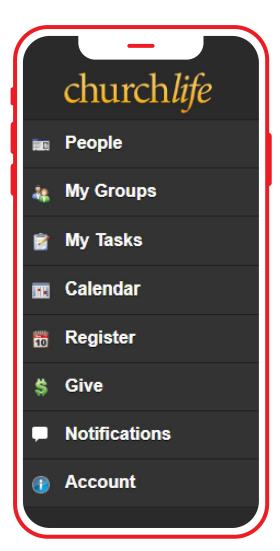

## Below are the options and their descriptions

## People

View the church directory; access your record to update your profile and contact information

## **My Groups**

View your groups; click on any group to view group members

My Tasks View any tasks assigned to you

Calendar View church events

**Register** Register for events

**Give** Give your tithes and offerings

**Notifications** View church-wide notifications

Account View FAQs, contact support, and log out